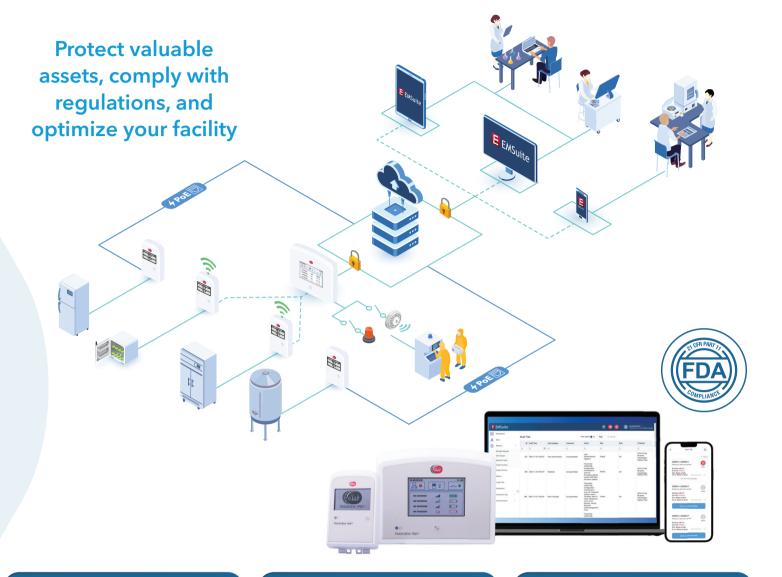

## Ellab's Continuous Monitoring Solutions Provide Confidence Across All Applications

Experience a solid, reliable, and comprehensive real-time monitoring solution that addresses the concerns that matter most to you. Achieve ultimate peace of mind with timesaving features, services, and ongoing support options tailored to meet your needs.

EMSuite software takes your continuous monitoring system to another level. Experience full data collection with custom reports, interactive graphs, tables, and plan views, audit trails, and ability to comply with industry standards and regulations such as FDA 21 CFR Part 11 and more.

Our TrackView Pro monitoring system safely transfers all your data through 2-way radio frequency communication or optional hardwired connection utilizing PoE for secure data transmission straight to software.

### Whatever You Need

- Custom alerts, reports, and a variety of sensors to cover any facility.
- Overviews and interactive graphs, tables, and map views for detailed analysis.
- Prioritize data integrity with 2-way communication.

## Whenever You Need It

- Remotely view your system and receive alerts through mobile APP, SMS, and email notifications to ensure that alarms reach the necessary users.
- Generate custom report templates and schedule them to run automatically.

## Wherever You Are

- Access data and settings from anywhere in the world through the website and mobile app.
- Access the software through your smartphone, tablet, or local PC.

## **Regulatory Compliance & Custom Reports**

Take advantage of fully customizable reports, providing easy access to relevant data so you can fully document your compliance and avoid unnecessary audit actions.

## **Data Integrity & System Security**

Ensure your data is collected and stored securely by protecting it from network failures, loss, alteration, or misuse.

- Protect and corroborate your data with a 2-way communication handshake between each transmitter and EMSuite software using secure and reliable LoRa communication protocols.
- Secure HTTPS encryption and data communication from access points to the software.
- Ensure all required environmental data and mitigation actions are captured for complete documentation and compliance.
- Control user access to data and the reporting suite, and automatically log continuous data without room for human error.