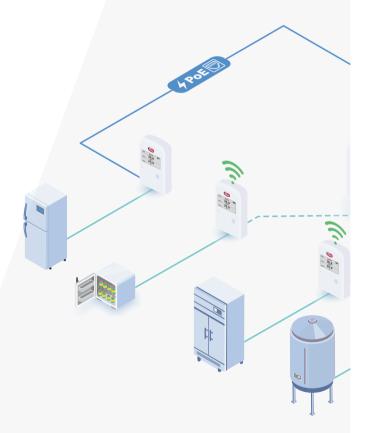

Our TrackView Pro monitoring system safely transfers all your data through 2-way radio frequency communication or optional hardwired connection utilizing PoE for secure data transmission straight to software.

- Additional hardware is added to the system within minutes and can be configured remotely.
- Easily relocate equipment within your facility.
- Adjust viewing privileges to ensure your team stays focused on what they need to see.
- Organize and grow your environmental monitoring system across multiple sites with local data capture, cloud-based solutions, and global system overviews
- Expand your system into new sites and locations.

### Versatile

Temperature,
Humidity,
Door Switches,
Differential Pressure

Total Security, Data Privacy & Integrity

On premise & SaaS with FDA Approval

2 Way Radio Communication

Expandable system; up to 32 transmitters

#### **Personalised System**

Scalable Multi-sites, Dashboards, Alarming, Interactive Map, Graph Views/Sensor Lists & more

+ Ethernet connection for PoE version

9/200